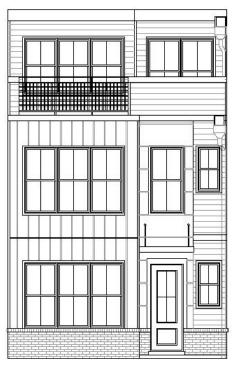

## **Floorplan Features**

- Roof Top Deck
- Open Living Areas
- Owner's Suite
- Walk In Closet
- Flex/Bedroom 3

## HENLEY 2 to 3 Bedrooms 2.5 to 3.5 Baths

Total Living Area : 1653 Square Feet

First Floor : 675 Square Feet

**Second Floor**: 675 **Square Feet** 

Third Floor : 303 Square Feet

(865) 588-8663

www.stationsouthknox.com

## **1st Floor**

## **2nd Floor**

**3rd Floor** 

Saddlebrook Properties, LLC uses pictures, elevations and floor plans for illustrative marketing purposes only. Saddlebrooks working construction documents & codes take precedent in guiding the constructions of each home. Measurements, prices and specifications are subject to change without notice. All offerings are subject to errors and omissions.