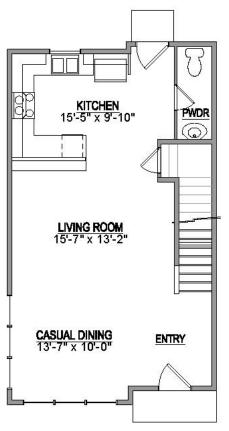

## **Floorplan Features**

- Roof Top Deck
- Open Living Areas
- Owner's Suite
- Walk In Closet
- Flex/Bedroom 3

## **1st Floor**