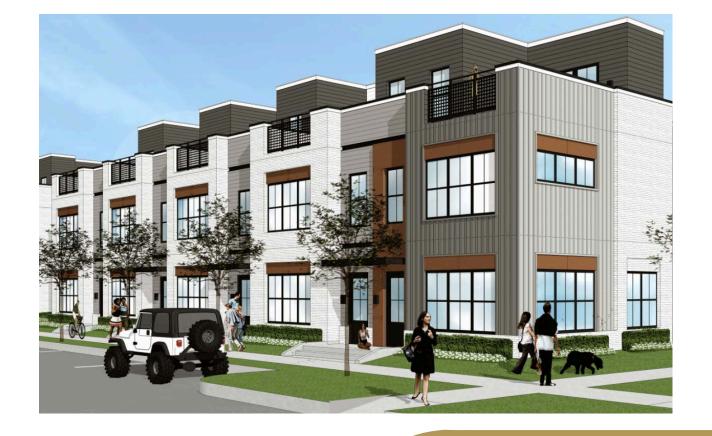

## HENLEY 2 to 3 Bedrooms 2.5 to 3.5 Baths

Total Living Area : 1653 Square Feet

First Floor : 675 Square Feet

**Second Floor**: 675 **Square Feet** 

Third Floor : 303 Square Feet

(865) 588-8663

www.stationsouthknox.com