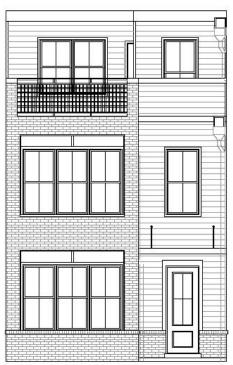

## **Floorplan Features**

- Roof Top Deck
- Open Living Areas
- Owner's Suite
- Walk In Closet
- Flex/Bedroom 3

## HENLEY 2 to 3 Bedrooms 2.5 to 3.5 Baths

Total Living Area : 1653 Square Feet

First Floor : 675 Square Feet

**Second Floor**: 675 **Square Feet** 

Third Floor : 303 Square Feet

(865) 588-8663

www.stationsouthknox.com

## **1st Floor**

## **2nd Floor**

**3rd Floor** 

Saddlebrook Properties, LLC uses pictures, elevations and floor plans for illustrative marketing purposes only. Saddlebrooks working construction documents & codes take precedent in guiding the constructions of each home. Measurements, prices and specifications are subject to change without notice. All offerings are subject to errors and omissions.