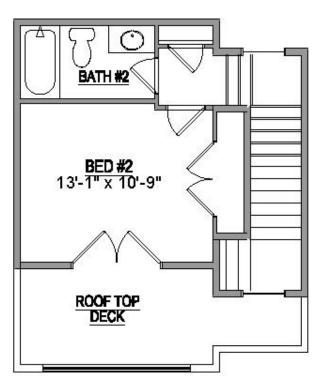

# **Floorplan Features**

- Roof Top Deck
- Open Living Areas
- Owner's Suite
- Walk In Closet

## 2 Bedrooms, 2 Baths

Total Living Area : 1178 Square Feet

First Floor : 460 Square Feet

Second Floor : 460 Square Feet

Third Floor : 258 Square Feet

(865) 588-8663

www.stationsouthknox.com

**CLINCH** 

#### **3rd Floor**

Saddlebrook Properties, LLC uses pictures, elevations and floor plans for illustrative marketing purposes only. Saddlebrooks working construction documents & codes take precedent in guiding the constructions of each home. Measurements, prices and specifications are subject to change without notice. All offerings are subject to errors and omissions.