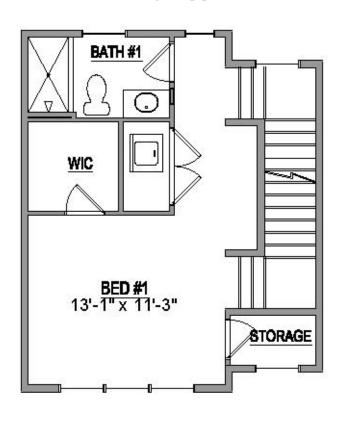

#### **2nd Floor**

## 2 Bedrooms, 2 Baths

Total Living Area : 1178 Square Feet

First Floor : 460 Square Feet

Second Floor : 460 Square Feet

Third Floor : 258 Square Feet

(865) 588-8663

www.stationsouthknox.com

**CLINCH** 