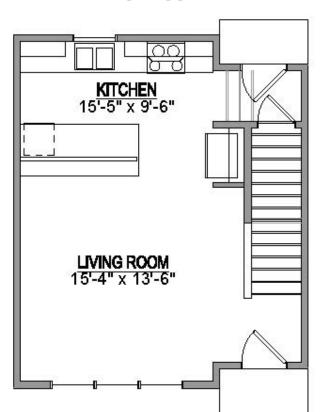

#### **1st Floor**

## 2 Bedrooms, 2 Baths

Total Living Area : 1178 Square Feet

First Floor : 460 Square Feet

Second Floor : 460 Square Feet

Third Floor : 258 Square Feet

(865) 588-8663

www.stationsouthknox.com

**CLINCH** 