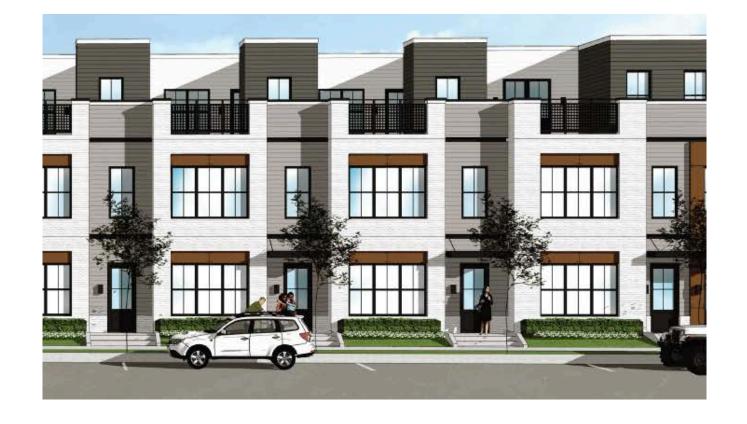

# **Floorplan Features**

- Roof Top Deck
- Open Living Areas
- Owner's Suite
- Walk In Closet

### **CLINCH**

## 2 Bedrooms, 2 Baths

Total Living Area : 1178 Square Feet

First Floor : 460 Square Feet

Second Floor : 460 Square Feet

Third Floor : 258 Square Feet

(865) 588-8663

www.stationsouthknox.com

**CLINCH** 