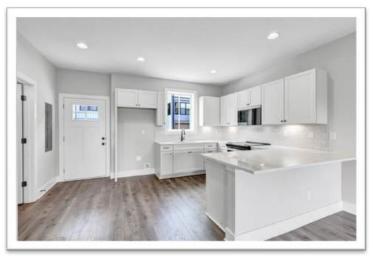

### Henley – 1416 Island Home Ave - \$649,900

#### **Floorplan Features**

- Roof Top Deck
- 3<sup>rd</sup> floor bonus room
- Open Living Area
- Owner's Suite
- Walk In Closet