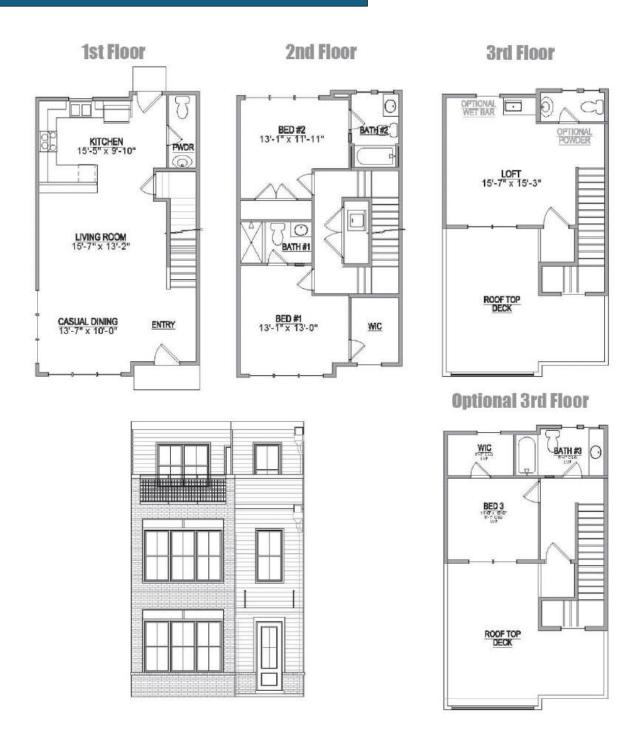

#### **Floorplan Features**

- Roof Top Deck
- 3<sup>rd</sup> floor bonus room
- Open Living Area
- Owner's Suite
- Walk In Closet

### Henley

2 Bedrooms, 2 Full Baths,2 Half Baths

Total Living Area: 1,653 Square Feet

1st Floor: 675 Square Feet

2<sup>nd</sup> Floor: 675 Square Feet

3<sup>rd</sup> Floor: 303 Square Feet

865.588.8663 www.stationsouthknox.com