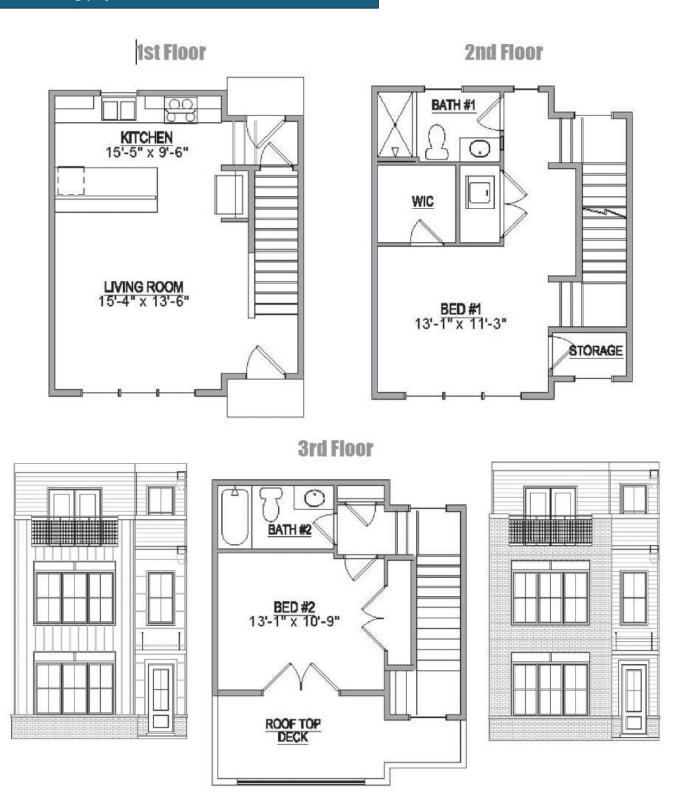

## **Floorplan Features**

- Roof Top Deck
- Open Living Area
- Owner's Suite
- Walk In Closet

#### **CLINCH**

2 Bedrooms, 2 Baths

Total Living Area: 1,178 Square Feet

1st Floor: 460 Square Feet

2<sup>nd</sup> Floor: 460 Square Feet

 $3^{\rm rd}$  Floor: 258 Square Feet

865.588.8663 www.stationsouthknox.com